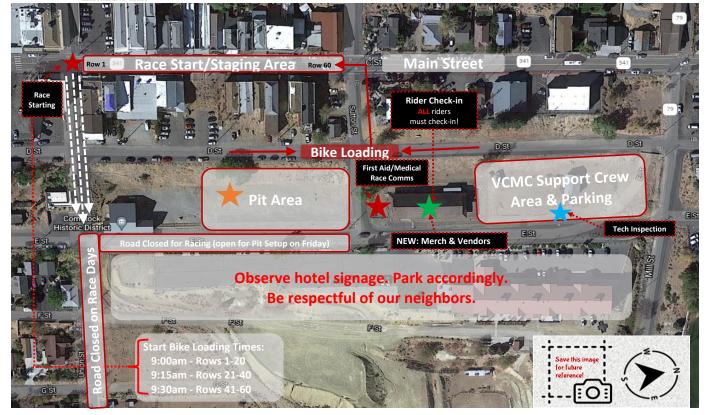

Save this image

for future

reference!

## Rider Check-In/Registration & Merch/Vendor Mall

-Required for ALL racers

#### -MUST BRING HELMET to mount/register transponder

- -Existing rider MotoTally transponders accepted (transponders provided with entry)
- -All racers & pit support must sign a liability waivers

#### Pits

-Pits will open on Friday at 8am for equipment drop-offs
-Wrist Band required to enter pits (2 given per rider)
-Absolutely NO SMOKING, alcohol, children or pets
-Pit stalls/space VERY limited. Share and consolidate.
-Items are left unattended at your own discretion

#### **Tech Inspection**

-Tech Inspection Required - must have sticker to race -Spark arrestor required per BLM requirements -Racer check-in then Tech (Helmet & Bike #'s req'd)